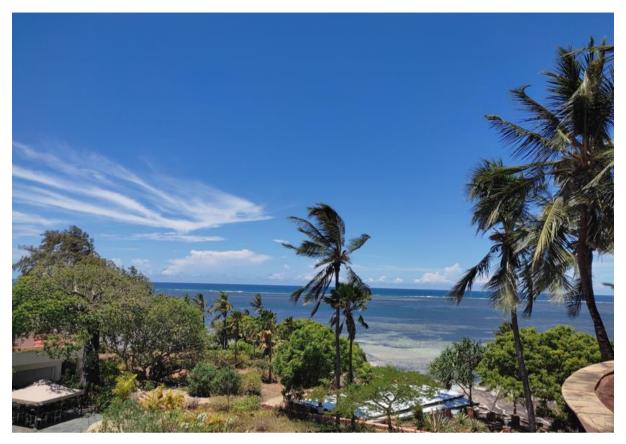

| (3968 SQ. FT.) |



## Apartment comes with

- Fully equipped kitchen incl of all kitchen applicances such as electrical kitchen oven, microwave, electrical kitchen hob, Fridge/Freezer

- Air Conditioner

# Other public amenities:

- Basement parking
- Four Elevators
- Swimming pool
- Gym on top roof
- Relaxation Swimming pool on top roof

## Extra:

Furniture can be arranged on request .

Rental pool Management agreement is offered.

Purchase payment modalities:

- 20% with signing of sales agreement
- 80% on handover of apartmentr

Apartment will be handed over aft 6 week from down payment.



# Some visuals of the 3 BR Penthouse apt. no. 201

Position of Apartment 201



Typical Seating area





# Typical Master bedroom



# Typical Bathroom





#### **TYPICAL VIEW FROM BALCONY**



### TYPICAL KITCHEN LAYOUT



For Sales

+254 706 787898 +254 722 623783 +425 714 233333

sales@kilua.co.ke