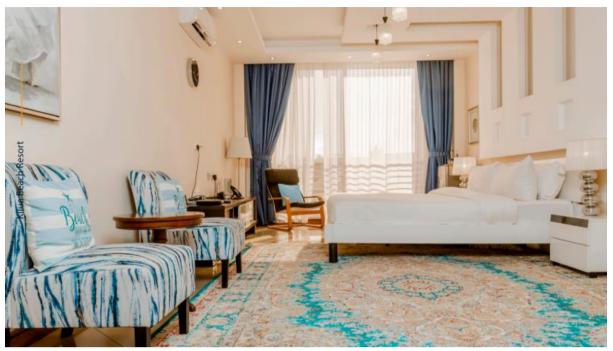

| - 12 M2  | (125 SQ. FT.)  |
| Total          | - 369 M2 | (3968 SQ. FT.) |



## Apartment comes with

- Fully equipped kitchen incl of all kitchen applicances such as electrical kitchen oven, microwave, electrical kitchen hob, Fridge/Freezer

- Air Conditioner

# Other public amenities:

- Basement parking
- Four Elevators
- Swimming pool
- Gym on top roof
- Relaxation Swimming pool on top roof

## Extra:

Furniture can be arranged on request .

Rental pool Management agreement is offered.

Purchase payment modalities:

- 20% with signing of sales agreement
- 80% on handover of apartmentr

Apartment will be handed over aft 6 week from down payment.



# Some visuals of the 3 BR Penthouse apt. no. 201

Position of Apartment 201



Typical Seating area





# Typical Master bedroom



# Typical Bathroom





#### **TYPICAL VIEW FROM BALCONY**



### TYPICAL KITCHEN LAYOUT



For Sales

+254 706 787898 +254 722 623783 +425 714 233333

sales@kilua.co.ke