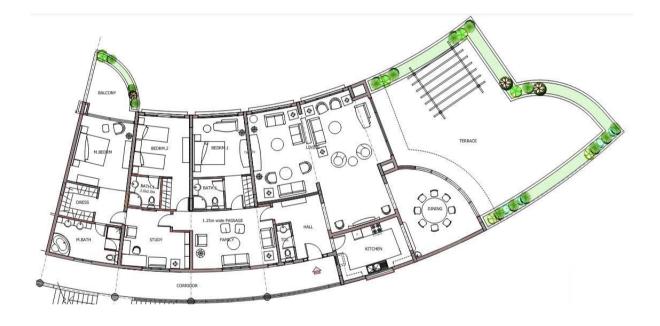

# 3 BEDROOM PENTHOUSE Apartment no. 201 Floor plan 369 sqm

| Floor Area     | - 241 M2 | (2594 SQ. FT.) |
|----------------|----------|----------------|
| Terrace Garden | - 116 M2 | (1249 SQ. FT.) |
| Balcony        | - 12 M2  | (125 SQ. FT.)  |
| Total          | - 369 M2 | (3968 SQ. FT.) |