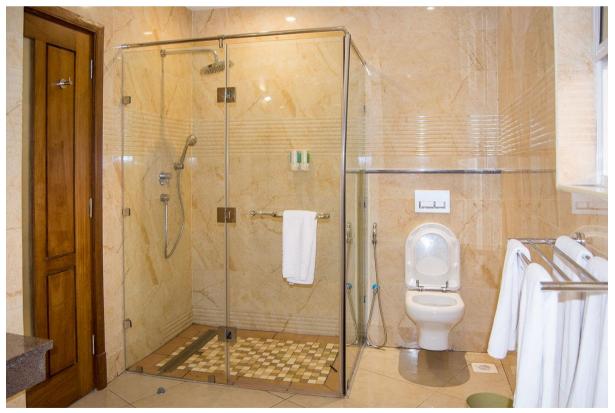

SQ. FT.)  |
| Total          | - 369 M2 | (3968 SQ. FT.) |



## Apartment comes with

- Fully equipped kitchen incl of all kitchen applicances such as electrical kitchen oven, microwave, electrical kitchen hob, Fridge/Freezer

- Air Conditioner

# Other public amenities:

- Basement parking
- Four Elevators
- Swimming pool
- Gym on top roof
- Relaxation Swimming pool on top roof

## Extra:

Furniture can be arranged on request .

Rental pool Management agreement is offered.

Purchase payment modalities:

- 20% with signing of sales agreement
- 80% on handover of apartmentr

Apartment will be handed over aft 6 week from down payment.



# Some visuals of the 3 BR Penthouse apt. no. 201

Position of Apartment 201



Typical Seating area





# Typical Master bedroom



# Typical Bathroom





#### **TYPICAL VIEW FROM BALCONY**



### TYPICAL KITCHEN LAYOUT



For Sales

+254 706 787898 +254 722 623783 +425 714 233333

sales@kilua.co.ke