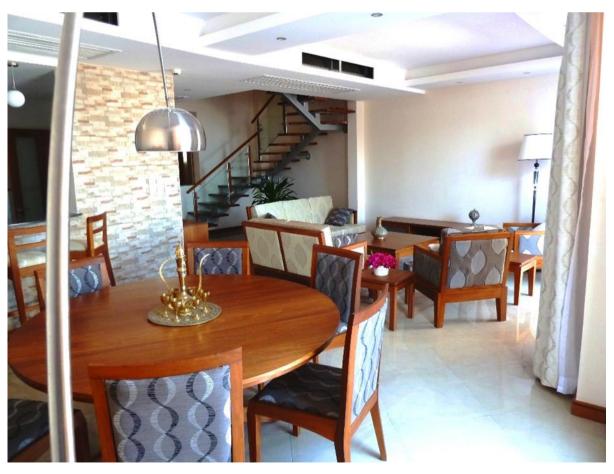

# Typical Seating/Dining area

## Stairs connecting the two floors

**Typical Master bedroom** 

Typical 2<sup>nd</sup> and 3<sup>rd</sup> bedroom