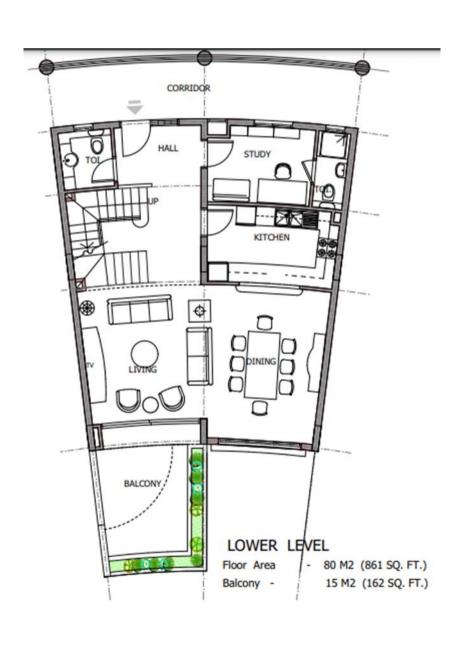

# 3 BEDROOM DUPLEX Apartment Floor plan 203 sqm

Floor Area - 103 M2 (1109 SQ. FT.) Balcony - 5 M2 (52 SQ. FT.)

### (3 BR - D) Total 12 Units

Total Floor Area - 183 M2 (1970 SQ. FT.)
Balcony - 20 M2 ( 214 SQ. FT.)

Total - 203 M2 (2184 SQ. FT.) - 6 Units

(Size of terrace garden varies according to location)
Terrace Garden (Typ.) - 17 M2 (183 SQ. FT.)- 6 Units