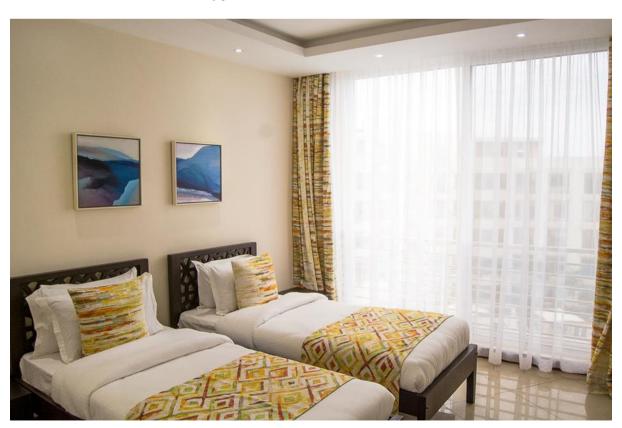

## Stairs connecting the two floors

**Typical Master bedroom** 

Typical 2<sup>nd</sup> and 3<sup>rd</sup> bedroom