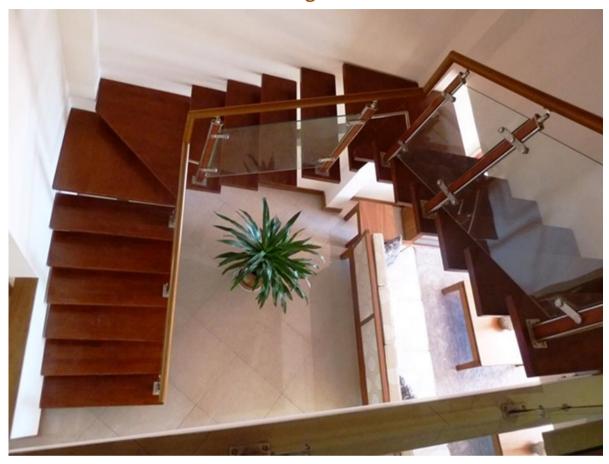

## Stairs connecting the two floors

**Typical Master bedroom** 

Typical 2<sup>nd</sup> and 3<sup>rd</sup> bedroom