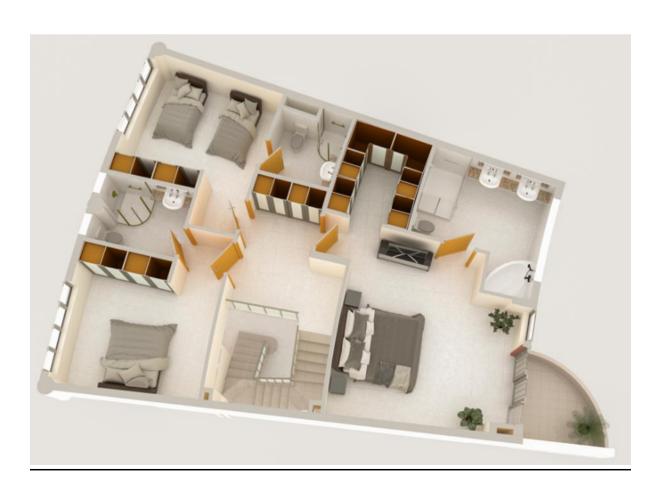

# Some visuals of the 3 BR Duplex

## Stairs connecting the two floors

**Typical Master bedroom** 

Typical 2<sup>nd</sup> and 3<sup>rd</sup> bedroom