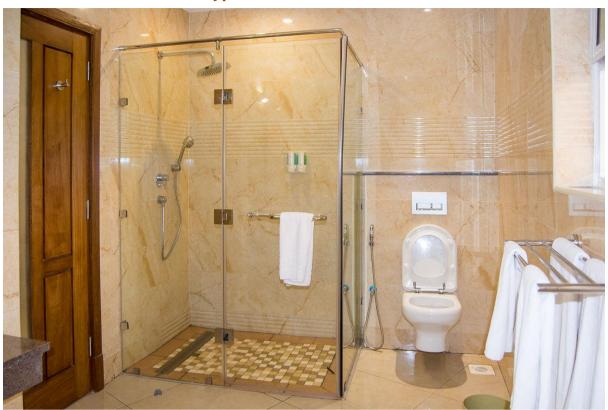

Apartment comes with

- Fully equipped kitchen incl of all kitchen applicances such as electrical kitchen oven, microwave, electrical kitchen hob, Fridge/Freezer
- Air Conditioner

### Other public amenities:

- Basement parking
- Four Flevators
- Swimming pool
- Gym on top roof
- Relaxation Swimming pool on top roof

### Extra:

Furniture can be arranged on request.

Rental pool Management agreement is offered.

### Purchase payment modalities:

- 20% with signing of sales agreement
- 80% on handover of apartment

Apartment will be handed over aft 6 week from down payment.



# Some visuals of the 3 BR Duplex

### **Position of Apartments**



### TYPICAL VIEW FROM BALCONY





# Typical Seating/Dining area







## Stairs connecting the two floors



**Typical Master bedroom** 









Typical 2<sup>nd</sup> and 3<sup>rd</sup> bedroom





## Typical Study Room (with Shower & Toilet)



### TYPICAL KITCHEN LAYOUT



For Sales

+254 706 787898

+254 722 623783

+425 714 233333

sales@kilua.co.ke