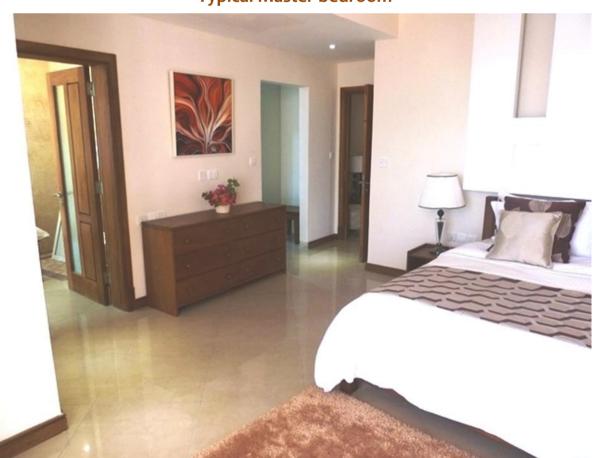

## Stairs connecting the two floors

**Typical Master bedroom** 

Typical 2<sup>nd</sup> and 3<sup>rd</sup> bedroom