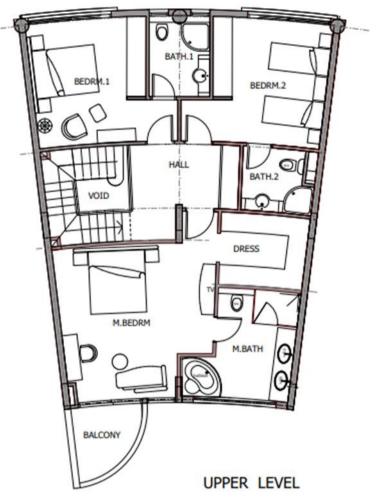

# 3 BEDROOM DUPLEX Apartment Floor plan 203 sqm

Floor Area - 103 M2 (1109 SQ. FT.) Balcony - 5 M2 (52 SQ. FT.)

### (3 BR - D) Total 12 Units

Total Floor Area - 183 M2 (1970 SQ. FT.)
Balcony - 20 M2 ( 214 SQ. FT.)

Total - 203 M2 (2184 SQ. FT.) - 6 Units

(Size of terrace garden varies according to location)
Terrace Garden (Typ.) - 17 M2 (183 SQ. FT.)- 6 Units