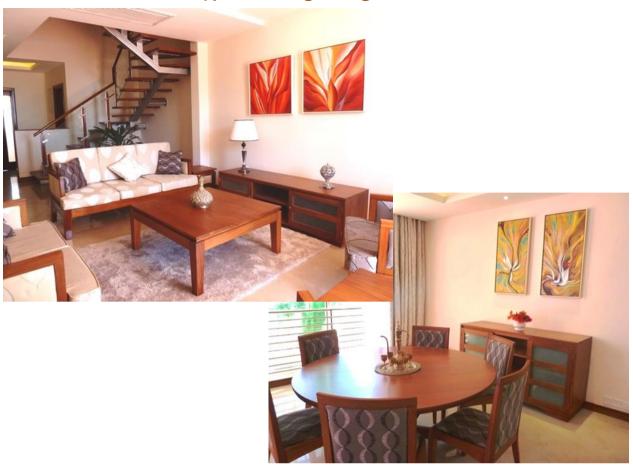

# Typical Seating/Dining area

## Stairs connecting the two floors

**Typical Master bedroom** 

Typical 2<sup>nd</sup> and 3<sup>rd</sup> bedroom