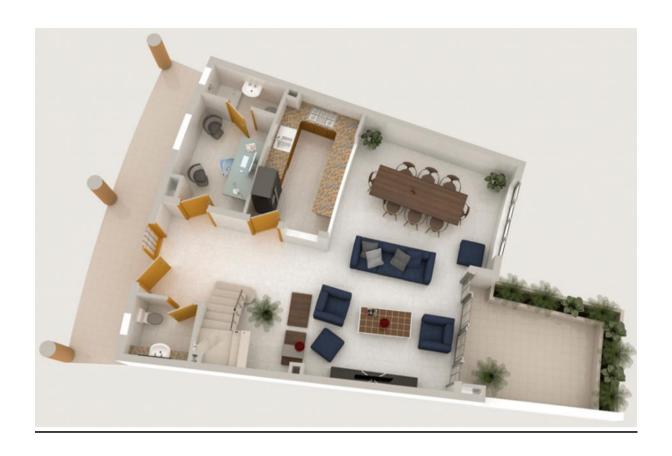

# 3 BEDROOM DUPLEX Apartment Floor plan 203 sqm







Floor Area - 103 M2 (1109 SQ. FT.) Balcony - 5 M2 (52 SQ. FT.)

### 3 Bedroom Maisonette

### (3 BR - D) Total 12 Units

Total Floor Area - 183 M2 (1970 SQ. FT.)
Balcony - 20 M2 ( 214 SQ. FT.)

Total - 203 M2 (2184 SQ. FT.) - 6 Units

(Size of terrace garden varies according to location)
Terrace Garden (Typ.) - 17 M2 (183 SQ. FT.)- 6 Units









### Apartment comes with

- Fully equipped kitchen incl of all kitchen applicances such as electrical kitchen oven, microwave, electrical kitchen hob, Fridge/Freezer
- Air Conditioner

### Other public amenities:

- Basement parking
- Four Flevators
- Swimming pool
- Gym on top roof
- Relaxation Swimming pool on top roof

### Extra:

Furniture can be arranged on request.

Rental pool Management agreement is offered.

### Purchase payment modalities:

- 20% with signing of sales agreement
- 80% on handover of apartment

Apartment will be handed over aft 6 week from down payment.



# Some visuals of the 3 BR Duplex

### **Position of Apartments**



### TYPICAL VIEW FROM BALCONY





# Typical Seating/Dining area







## Stairs connecting the two floors



**Typical Master bedroom**