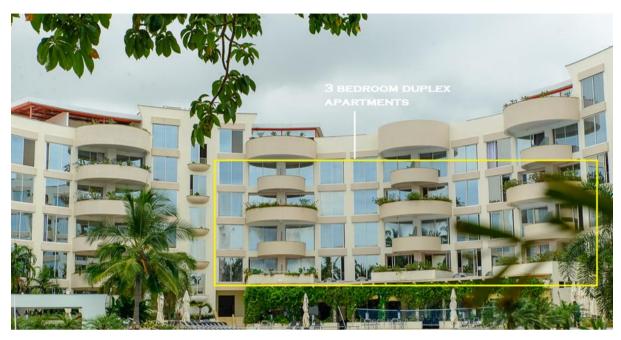

M2 (2184 SQ. FT.) - 6 Units

(Size of terrace garden varies according to location)
Terrace Garden (Typ.) - 17 M2 (183 SQ. FT.)- 6 Units









### Apartment comes with

- Fully equipped kitchen incl of all kitchen applicances such as electrical kitchen oven, microwave, electrical kitchen hob, Fridge/Freezer
- Air Conditioner

### Other public amenities:

- Basement parking
- Four Flevators
- Swimming pool
- Gym on top roof
- Relaxation Swimming pool on top roof

### Extra:

Furniture can be arranged on request.

Rental pool Management agreement is offered.

### Purchase payment modalities:

- 20% with signing of sales agreement
- 80% on handover of apartment

Apartment will be handed over aft 6 week from down payment.



# Some visuals of the 3 BR Duplex

### **Position of Apartments**



### TYPICAL VIEW FROM BALCONY





# Typical Seating/Dining area







## Stairs connecting the two floors



**Typical Master bedroom** 









Typical 2<sup>nd</sup> and 3<sup>rd</sup> bedroom





## Typical Study Room (with Shower & Toilet)



### TYPICAL KITCHEN LAYOUT



For Sales

+254 706 787898

+254 722 623783

+425 714 233333

sales@kilua.co.ke