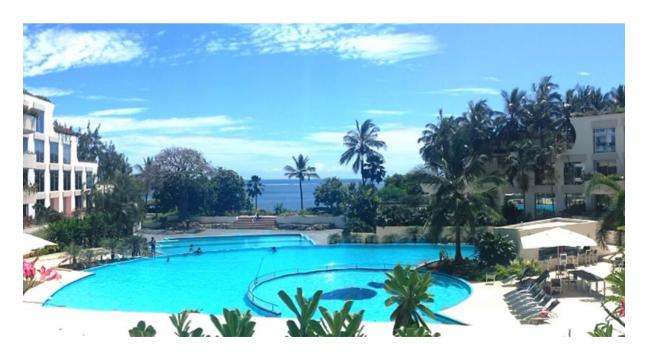

e of terrace garden varies according to location)
Terrace Garden (Typ.) - 17 M2 (183 SQ. FT.)- 6 Units









### Apartment comes with

- Fully equipped kitchen incl of all kitchen applicances such as electrical kitchen oven, microwave, electrical kitchen hob, Fridge/Freezer
- Air Conditioner

### Other public amenities:

- Basement parking
- Four Flevators
- Swimming pool
- Gym on top roof
- Relaxation Swimming pool on top roof

### Extra:

Furniture can be arranged on request.

Rental pool Management agreement is offered.

### Purchase payment modalities:

- 20% with signing of sales agreement
- 80% on handover of apartment

Apartment will be handed over aft 6 week from down payment.



# Some visuals of the 3 BR Duplex

### **Position of Apartments**



### TYPICAL VIEW FROM BALCONY





# Typical Seating/Dining area







## Stairs connecting the two floors



**Typical Master bedroom** 









Typical 2<sup>nd</sup> and 3<sup>rd</sup> bedroom





## Typical Study Room (with Shower & Toilet)



### TYPICAL KITCHEN LAYOUT



For Sales

+254 706 787898

+254 722 623783

+425 714 233333

sales@kilua.co.ke