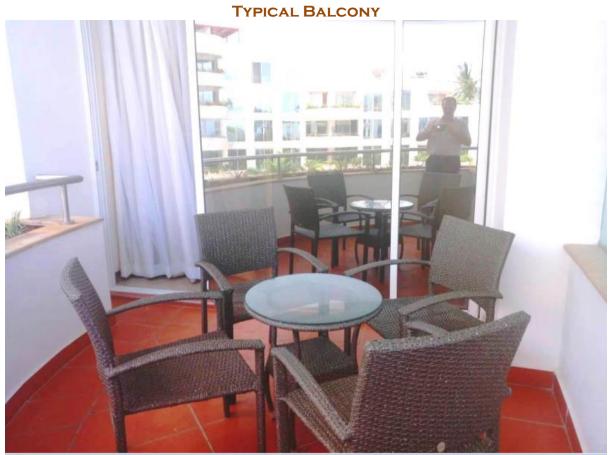

)   |
| Total      | - 133 M2 (1426 SQ. FT.) |







## Apartment comes with

- Fully equipped kitchen incl of all kitchen applicances such as electrical kitchen oven, microwave, electrical kitchen hob, Fridge/Freezer
- Air Conditioner

## Other public amenities:

- Basement parking
- Four Flevators
- Swimming pool
- Gym on top roof
- Relaxation Swimming pool on top roof

#### Extra:

Furniture can be arranged on request.

Rental pool Management agreement is offered.

## Purchase payment modalities:

- 20% with signing of sales agreement
- 80% on handover of apartmentr

Apartment will be handed over aft 6 week from down payment.



# Some visuals of the 2 BR apartments:

# Position of 2 BR Apartments



**Typical Seating area** 





# Typical Master bedroom



**Typical Bathroom**