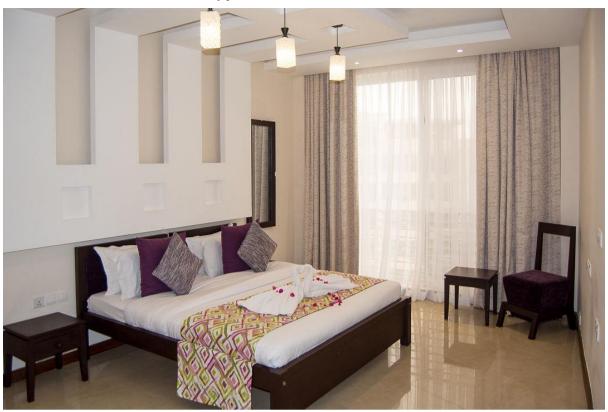

ony    | - 15 M2 (160 SQ. FT.)   |
| Total      | - 133 M2 (1426 SQ. FT.) |







## Apartment comes with

- Fully equipped kitchen incl of all kitchen applicances such as electrical kitchen oven, microwave, electrical kitchen hob, Fridge/Freezer
- Air Conditioner

## Other public amenities:

- Basement parking
- Four Flevators
- Swimming pool
- Gym on top roof
- Relaxation Swimming pool on top roof

#### Extra:

Furniture can be arranged on request.

Rental pool Management agreement is offered.

## Purchase payment modalities:

- 20% with signing of sales agreement
- 80% on handover of apartmentr

Apartment will be handed over aft 6 week from down payment.



# Some visuals of the 2 BR apartments:

# Position of 2 BR Apartments



**Typical Seating area** 





# Typical Master bedroom



**Typical Bathroom**