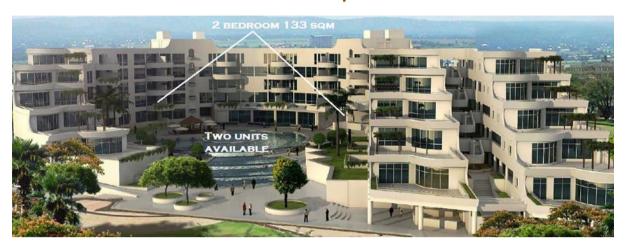

SQ. FT.) |
|------------|-------------------------|
| Balcony    | - 15 M2 (160 SQ. FT.)   |
| Total      | - 133 M2 (1426 SQ. FT.) |







## Apartment comes with

- Fully equipped kitchen incl of all kitchen applicances such as electrical kitchen oven, microwave, electrical kitchen hob, Fridge/Freezer
- Air Conditioner

## Other public amenities:

- Basement parking
- Four Flevators
- Swimming pool
- Gym on top roof
- Relaxation Swimming pool on top roof

#### Extra:

Furniture can be arranged on request.

Rental pool Management agreement is offered.

## Purchase payment modalities:

- 20% with signing of sales agreement
- 80% on handover of apartmentr

Apartment will be handed over aft 6 week from down payment.



# Some visuals of the 2 BR apartments:

# Position of 2 BR Apartments



**Typical Seating area** 





# Typical Master bedroom



**Typical Bathroom**