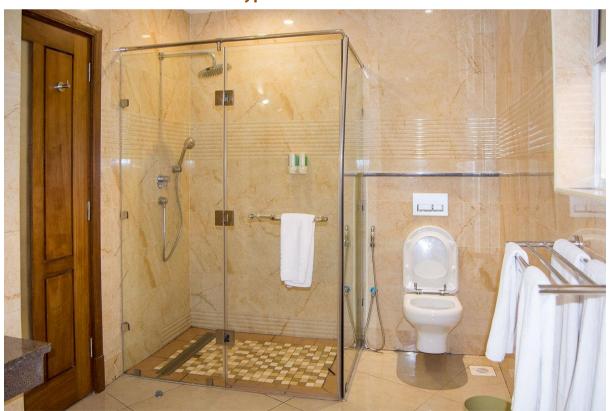

FT.)   |
| Total      | - 133 M2 (1426 SQ. FT.) |







## Apartment comes with

- Fully equipped kitchen incl of all kitchen applicances such as electrical kitchen oven, microwave, electrical kitchen hob, Fridge/Freezer
- Air Conditioner

## Other public amenities:

- Basement parking
- Four Flevators
- Swimming pool
- Gym on top roof
- Relaxation Swimming pool on top roof

#### Extra:

Furniture can be arranged on request.

Rental pool Management agreement is offered.

## Purchase payment modalities:

- 20% with signing of sales agreement
- 80% on handover of apartmentr

Apartment will be handed over aft 6 week from down payment.



# Some visuals of the 2 BR apartments:

# Position of 2 BR Apartments



**Typical Seating area** 





# Typical Master bedroom



**Typical Bathroom**