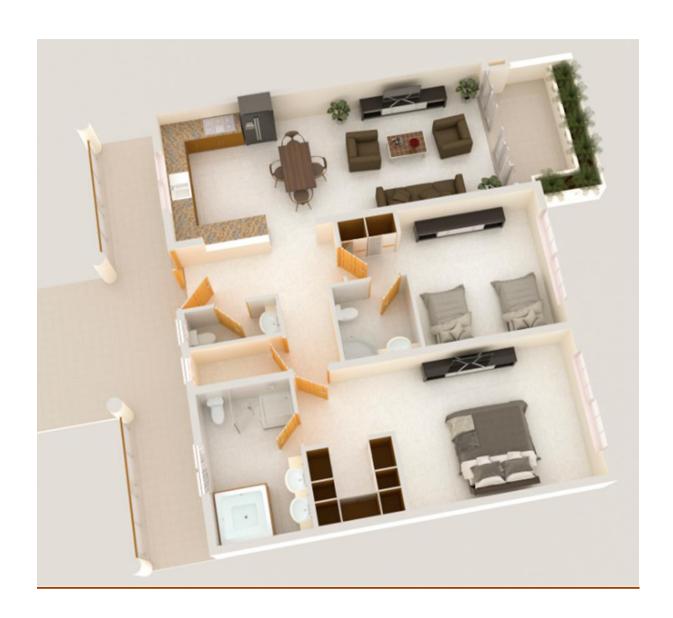

# 2 BEDROOM STANDARD Apartment Floor plan



# 2 Bedroom Apartment

#### (2 BR -A) Total 2 Units

| Floor Area | - 118 M2 (1266 SQ. FT.) |
|------------|-------------------------|
| Balcony    | - 15 M2 (160 SQ. FT.)   |
| Total      | - 133 M2 (1426 SQ. FT.) |







## Apartment comes with

- Fully equipped kitchen incl of all kitchen applicances such as electrical kitchen oven, microwave, electrical kitchen hob, Fridge/Freezer
- Air Conditioner

## Other public amenities:

- Basement parking
- Four Flevators
- Swimming pool
- Gym on top roof
- Relaxation Swimming pool on top roof

#### Extra:

Furniture can be arranged on request.

Rental pool Management agreement is offered.

## Purchase payment modalities:

- 20% with signing of sales agreement
- 80% on handover of apartmentr

Apartment will be handed over aft 6 week from down payment.



# Some visuals of the 2 BR apartments:

# Position of 2 BR Apartments



**Typical Seating area** 





# Typical Master bedroom



**Typical Bathroom**