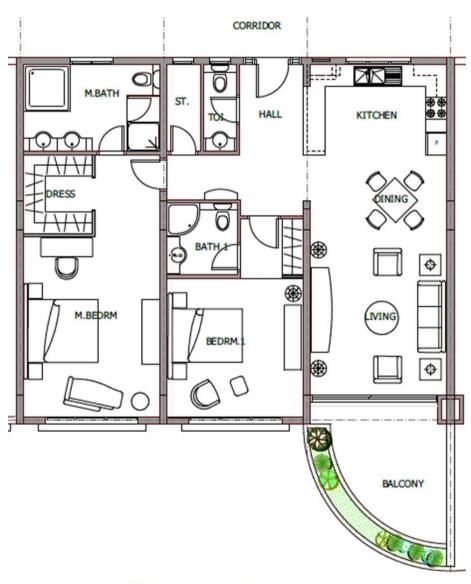

# 2 BEDROOM STANDARD Apartment Floor plan

# 2 Bedroom Apartment

#### (2 BR -A) Total 2 Units

| Floor Area | - 118 M2 (1266 SQ. FT.) |
|------------|-------------------------|
| Balcony    | - 15 M2 (160 SQ. FT.)   |
| Total      | - 133 M2 (1426 SQ. FT.) |