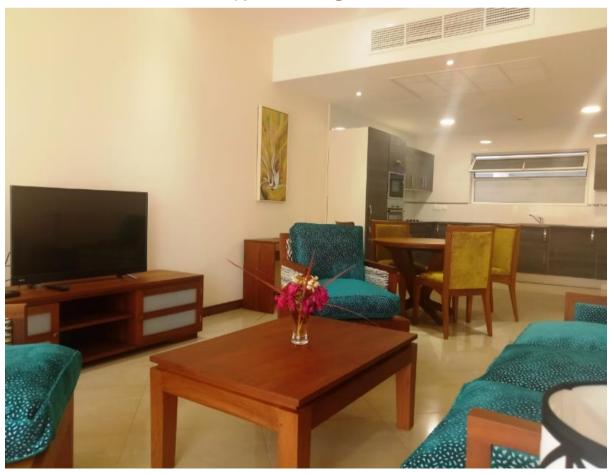

----------------------|
| Balcony    | - 15 M2 (160 SQ. FT.)   |
| Total      | - 133 M2 (1426 SQ. FT.) |







## Apartment comes with

- Fully equipped kitchen incl of all kitchen applicances such as electrical kitchen oven, microwave, electrical kitchen hob, Fridge/Freezer
- Air Conditioner

## Other public amenities:

- Basement parking
- Four Flevators
- Swimming pool
- Gym on top roof
- Relaxation Swimming pool on top roof

#### Extra:

Furniture can be arranged on request.

Rental pool Management agreement is offered.

## Purchase payment modalities:

- 20% with signing of sales agreement
- 80% on handover of apartmentr

Apartment will be handed over aft 6 week from down payment.



# Some visuals of the 2 BR apartments:

# Position of 2 BR Apartments



**Typical Seating area** 





# Typical Master bedroom



**Typical Bathroom**